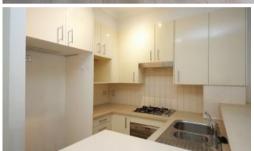

## Spacious 1 Bedroom Apartment with ensuite next...

- Big living area and open kitchen
- Bedrooms quietly facing garden
- 1 Minute walk to Station/Bus Stop/Taxi Stand & Shopping
- Pool, Spa, Sauna, Gym & BBQ
- On-site Manger & Security Access
- Superb flow-through design
- Hideaway Laundry & Open Kitchen
- Ducted Air-conditioning
- Gas Cooking
- Lift Access
- Intercom system