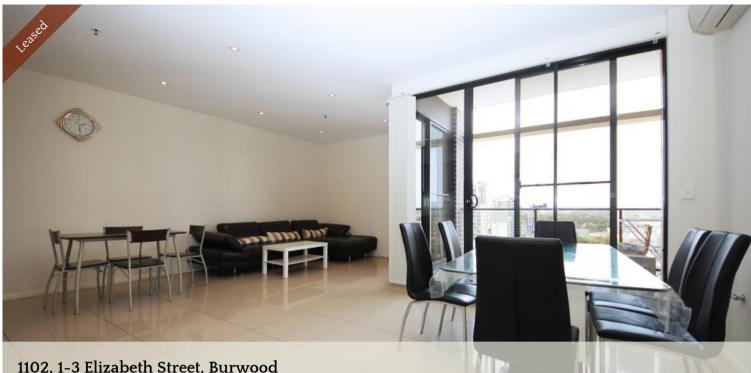

1102, 1-3 Elizabeth Street, Burwood

## Fully Furnished Modern Apartment with City View

Located on Level 11, this modern near new Fully Furnished 2 Bedroom apartment has an excellent city and harbour view.

- North facing bright balcony with panoramic city and harbour view
- Superb flow-through living and dinning
- Spacious bedrooms with built-ins, king size beds and bed sides
- Gourmet kitchen with high quality stainless steel appliances and gas cook top
- Internal laundry with dryer and washing machine
- Lift Access, Intercom system, Big storage cage
- Walking distance to Train, Bus, Westfield, Shoppings and Restaurants