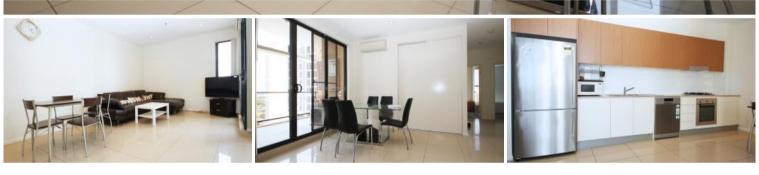

## Fully Furnished Modern Apartment with City View

Located on Level 11, this modern near new Fully Furnished 2 Bedroom apartment has an excellent city and harbour view.

- North facing bright balcony with panoramic city and harbour view
- Superb flow-through living and dinning
- Spacious bedrooms with built-ins, king size beds and bed sides
- Gourmet kitchen with high quality stainless steel appliances and gas cook top
- Internal laundry with dryer and washing machine
- Lift Access, Intercom system, Big storage cage
- Walking distance to Train, Bus, Westfield, Shoppings and Restaurants