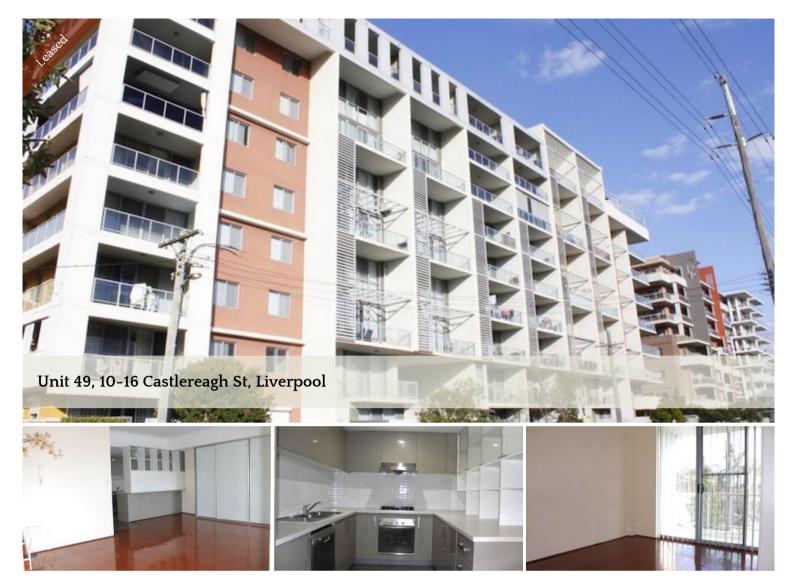

## Two Bedroom Split Level Apartment in the Heart of Liverpool CBD

A great opportunity to lease this apartment in the Liverpool CBD. Situated on the Ground Floor of this boutique complex and with split level and a north aspect provided great natural sunlight, this place provides a homely feel unlike other apartments.

## Key Features:

- Two bedrooms with built in wardrobes to both and ensuite to the main
- Separate lounge and dining
- U shaped kitchen with stainless steel appliances and stone benchtops
- Gas cooktop
- Internal laundry with dryer
- Split system Air Conditioning
- Covered balcony, perfect for entertaining, Larger Courtyard
- Secure car space