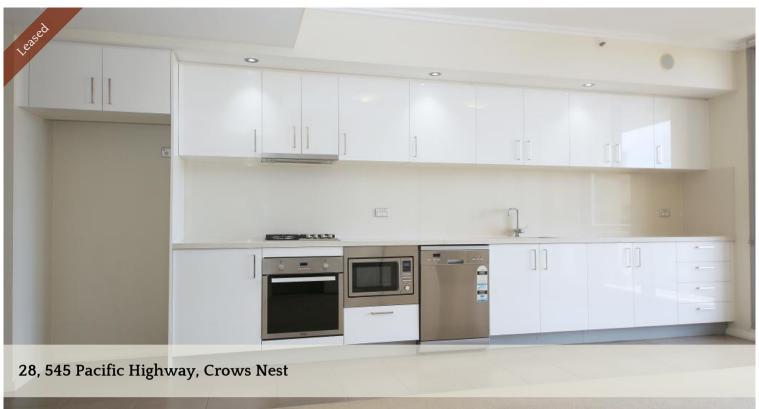

# This property features:

- Open plan gourmet kitchen with European stainless steel appliances
- Spacious living and dinning area
- Sunny large balcony perfect for entertaining
- Lock up Large storage