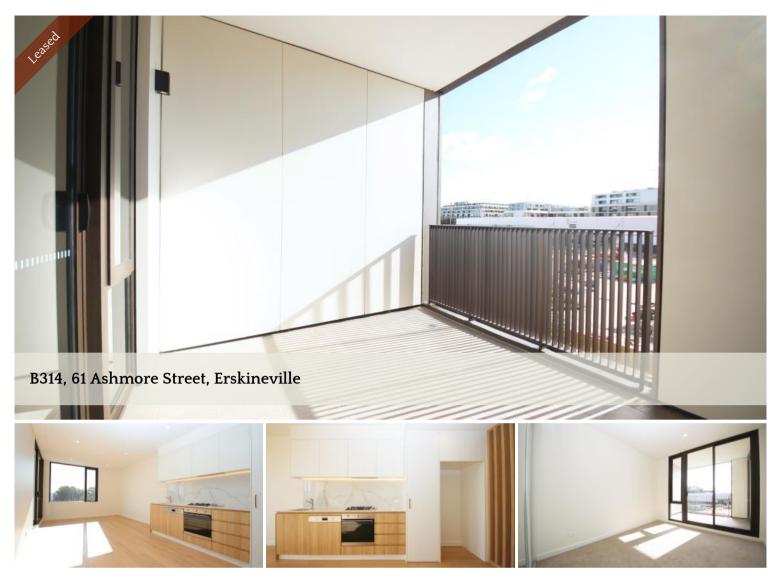

## Brand New Larger one bedroom plus study with sunny balcony

With exquisite architectural work and designer detail reflected at every level, the brilliantly curvaceous exterior and stately bronze facade hints at the grandeur within. Inspired by old-world glamour and nouveau prestige, Park Sydney welcomes a new era for urban luxury living.

- Larger bedroom with built in wardrobes
- Sleek designer kitchen with high end appliances including dishwasher
- Well appointed main bathroom with separate internal laundry
- Spacious light filled living areas
- Study perfect for the home office
- Sunny courtyard perfect for entertaining
- Ducted air conditioning
- Communal BBQ facilities
- Only moments to shops, parks, cafes and restaurants
- Walk to Sydney Park & Erskineville Station
- Pets on application