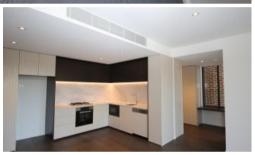

## Quartet One Bedroom Plus Study (402, 18 Birdwood Ave)

- Beautiful one bedroom apartment, security building
- Natural marble stone benches in kitchen and bathrooms
- Open plan kitchen and living areas with floorboards
- Good sized bedrooms with built in wardrobes and carpet
- Miele appliances including gas stove and dishwasher
- Internal laundry with dryer
- Ducted air con throughout, intercom and lift access
- Spacious covered balcony with glass doors, gas bayonet
- Secure basement parking for one car, storage cage
- Walk to shops, cafes, restaurants and transport