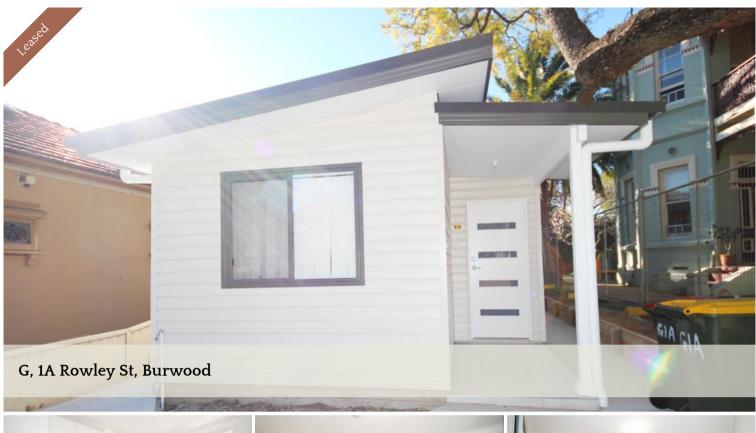

### Prime Location House in Burwood

Located in the heart of Burwood, this 2 bedroom on a quiet street offers a spacious kitchen with gas cook top, dishwasher and plenty of bench space. The large living and dining will cater for the growing family.

- Low maintenance single home with timber flooring throughout
- Large family kitchen with gas cooktop
- Spacious light filled living and dining
- Good sized rooms with built-in robes
- Aircon and dryer within
- Driveway parking, short walk to local shops, schools and parklands
- Close to Strathfield station and Westfield, MLC school.