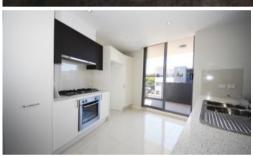

- Open plan living and dining area
- Sunny & Park Facing balcony
- Modern kitchen with wide stone bench top and quality stainless steel appliances
- Internal Laundry
- Oven, Gas Stove, Microwave, Dishwasher, Drier & Air Conditioner
- Large bedrooms with built-ins
- With security intercom and internal security system
- 3 minutes walk to Station, Shoppings & Restaurants
- Short drive to large retail and dining precincts including Rhodes, Top Ryde and Macquarie Centre