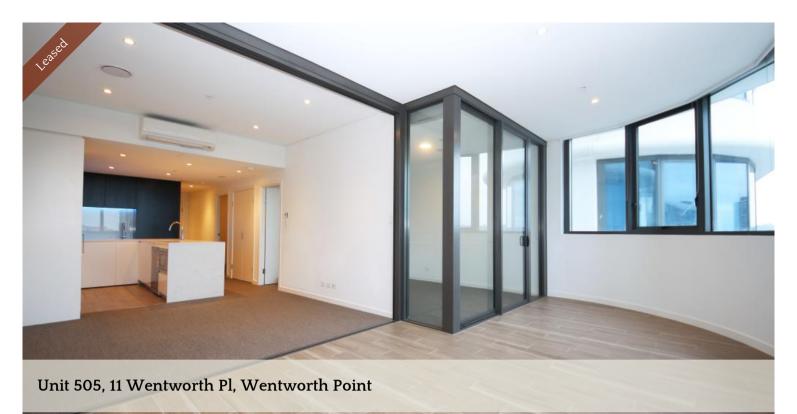

## Marina Square Two Beds with City and water views

Modern and spacious two bedrooms and two bathroom apartment. this property is on top of Marina square shopping centre. This lavish apartment is sure to impress with its stylish interiors including, a modern open planned kitchen, large living and dining. Air conditioning in the living and bedroom, an internal laundry and a large spacious winter balcony. This place is ideal for the young professional or couple. With the Bennelong footbridge at your doorstep which links Wentworth Point to Rhodes, this property is not one you want to miss out on.