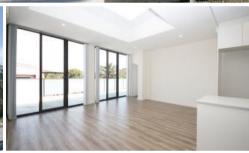

## Top Floor Large Balcony Apartment in Secure Building

This perfectly presented, light-filled 2 bedroom apartment enjoys a pristine gas kitchen with plenty of storage, a generous floor plan that flows to your spacious and private balcony with district views. Benefit from the modern comforts of air conditioning, security intercom and parking spaces with storage.

- 2 Bedrooms both with built-in
- Pristine bathroom
- Gas Kitchen, plenty of storage
- Parking spaces plus storage
- Air Conditioned, Dishwasher
- Light & Bright, tiled floors
- District views
- Large Private Balcony for entertaining