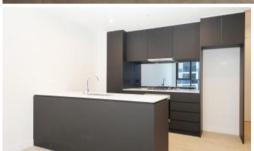

- Good sized bedrooms with built-in robe
- Separate study with door
- Split system air conditioning in lounge and bedroom
- Open plan kitchen with high quality stainless steel appliances
- Internal laundry with Dryer Secured car space and storage cage
- Swimming pool and BBQ
- ${\text -}$  Central to shops, cafes and restaurants, supermarket, fresh food marketplace and Event Cinemas
- Edmondson Park Train Station at door step