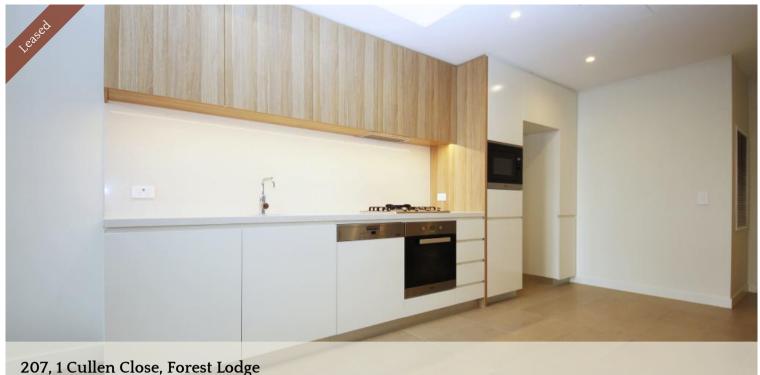

## Nearly New Luxurious Single Bedder

Conveniently located roughly 3Kms next to the CBD, University of Sydney, UTS and convenience amenities. This cleverly designed Single Bedder offers a Spacious Open Plan Living and Dining area.

- Fully Spacious Single Bedroom with Built-in Robes
- Convenience Combined living and dining area
- Modernised Stone Kitchen integrated with Stainless Steel Gas Appliances
- Luxurious Bathroom
- Private and convenient Internal Laundry
- Ducted air conditioning for all year, all seasons.