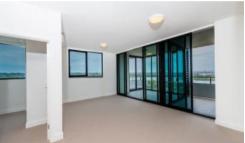

## Key futures Including

- Open plan living and dining area
- Use large raised ceiling layer
- A spacious study room and winter garden
- Modern kitchen with stone bench top and high quality stainless steel appliances
- Security Building with security intercom with 2 parking
- Air conditioner and dryer