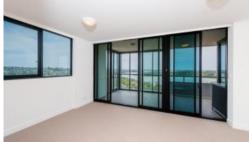

## Key futures Including

- Open plan living and dining area
- Use large raised ceiling layer
- A spacious study room and winter garden
- Modern kitchen with stone bench top and high quality stainless steel appliances
- Security Building with security intercom with 2 parking
- Air conditioner and dryer