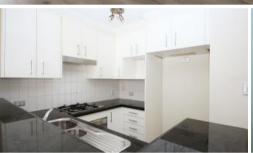

- Superb flow-through design, Internal Laundry, Ducted Air-conditioning
- Security Intercom Access, Lift Access
- ${\mbox{-}}$  Open plan kitchen with high quality stone bench tops and stainless steel appliances with gas cooking
- Indoor Heated Pool, Spa, Gym, Sauna, BBQ Facility and Community Room