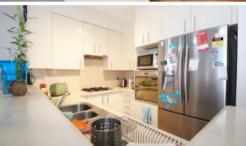

- North facing 3 bedrooms with build-in wardrobes.
- Bright study room
- panoramic city view
- Open plan kitchen with high quality stone bench tops and stainless steel appliances with gas cooking
- 2 Car spaces
- On site building manager
- Security Intercom Access,
- Indoor Heated Pool, Spa, Gym, Sauna, BBQ Facility and Community Room