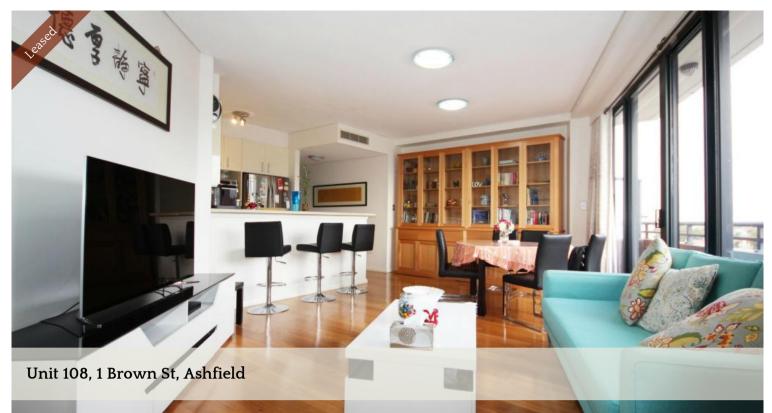

## Spacious & Sunny 4 Bedroom Apartment

This sunny & spacious 3 Bedroom apartment is located on Level 9 with beautiful city views. 2 mins walk to Ashfield train station. Just a short stroll to shops, restaurants & cafes

- North facing 3 bedrooms with build-in wardrobes.
- Bright study room
- panoramic city view
- Open plan kitchen with high quality stone bench tops and stainless steel appliances with gas cooking
- 2 Car spaces
- On site building manager
- Security Intercom Access,
- Indoor Heated Pool, Spa, Gym, Sauna, BBQ Facility and Community Room