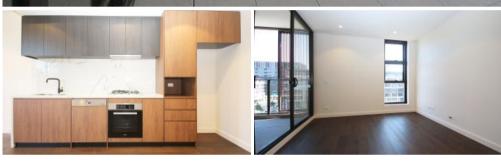

- -The large main bedroom has built ins.
- Bathroom has floor to ceiling tiles and quality fittings.
- -Sleek stone kitchen with quality Miele stainless steel appliances and dishwasher
- -Private and Convenience Internal Laundry
- -Air conditioning
- Storage cage and one Parking