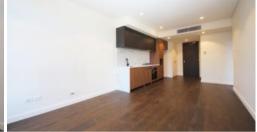

- -The large main bedroom has built ins.
- Bathroom has floor to ceiling tiles and quality fittings.
- -Sleek stone kitchen with quality Miele stainless steel appliances and dishwasher
- -Private and Convenience Internal Laundry
- -Air conditioning
- Storage cage and one Parking