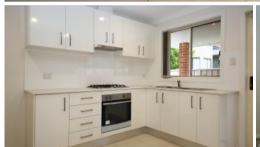

- 2 generous sized bedrooms with built-in wardrobes
- Modern kitchen with stainless steel appliances, gas cook-top and stone bench-top
- Contemporary bathroom with quality fittings and internal laundry facilities
- Open plan lounge & dining areas that open to a sun drenched under-cover balcony and huge private yard
- Floorboard throughout