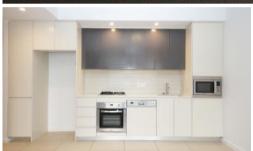

- Single Comfy Bedroom with Build-In
- Fresh paint and new carpet
- Combined Living/Dining Area with Spacious Outdoor Balcony
- Modern Kitchen with Stainless Steel Oven, Gas cook top, Microwave and Dishwasher
- Air Conditioned suitable for all Weather
- Secure Parking with Storage
- Security Intercom