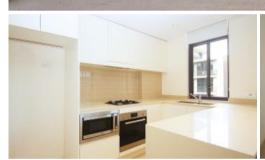

## Modern and Quiet 2 Bedroom Home

- Open plan living and dining area
- Modern kitchen with wide stone bench top and quality stainless steel appliances
- Air Conditioner
- Both Bedrooms with built-ins
- Huge sunny balcony
- Security Building with security intercom
- Bus at the door directly to Olympic Park station, Strathfield and Burwood
- Ferries to Sydney CBD and Parramatta