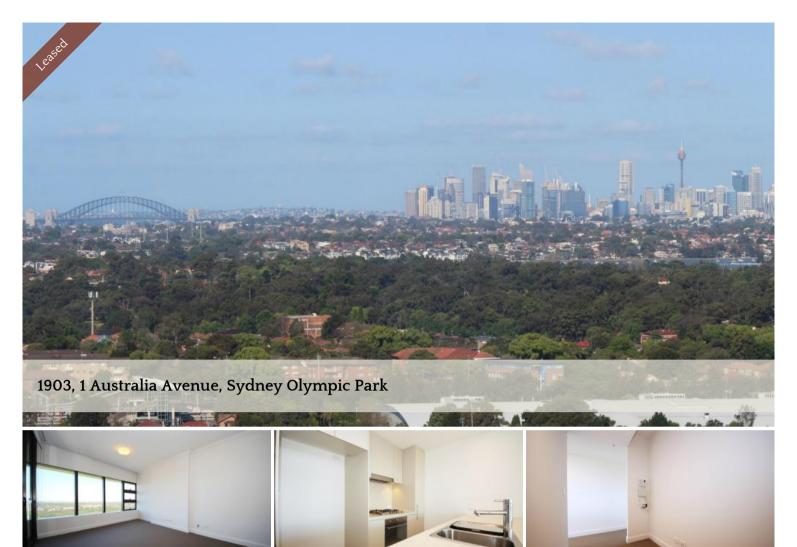

## Spacios1 Bedroom Apartment with Winter Garden

Welcome yourself home to this beautiful 1 bedroom apartment is located in the heart of Sydney Olympic Park with panoramic city view.

## Features:

- Open plan living and dining area
- Modern kitchen with stone bench top and high quality stainless steel appliances
- Air Conditioning in every room
- Spacious winter garden
- Modern washer/Dryer
- Security Building with security intercom
- 3 Mins Walk to Olympic Park Station. Bus Stops at door step, DFO, Restaurants, Cafes and Convenience store. Drive few minutes to Rhodes Shopping Centre and IKEA.