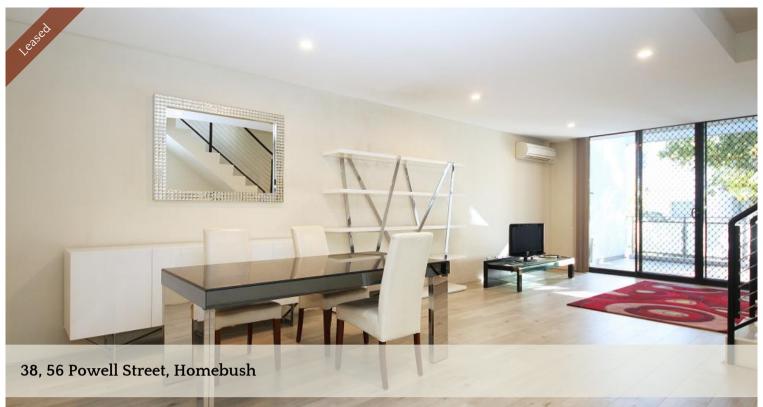

## Spacious 3 bedroom split level apartment

Furnished spacious 3 bedroom split level apartment in the security building. Close to schools, shops and minutes walk to Homebush & North Strathfield train station. With in Strathfield Girls High School & Homebush Boys High School catchment.

- Extra large lounge and dining area.
- En-suite bathroom.
- Built in wardrobe in all 3 bedrooms,
- large balcony
- internal laundry. Extra toilet downstairs
- New floor boards.
- 2 underground security car-space.
- Air Conditioner in lounge room and main bedroom.
- Intercom access.
- Gas cooking.