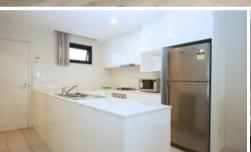

- Extra large lounge and dining area.
- En-suite bathroom.
- Built in wardrobe in all 3 bedrooms,
- large balcony
- internal laundry. Extra toilet downstairs
- New floor boards.
- 2 underground security car-space.
- Air Conditioner in lounge room and main bedroom.
- Intercom access.
- Gas cooking.