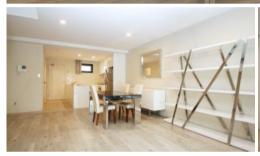

## Spacious 3 bedroom split level apartment

Furnished spacious 3 bedroom split level apartment in the security building. Close to schools, shops and minutes walk to Homebush & North Strathfield train station. With in Strathfield Girls High School & Homebush Boys High School catchment.

- Extra large lounge and dining area.
- En-suite bathroom.
- Built in wardrobe in all 3 bedrooms,
- large balcony
- internal laundry. Extra toilet downstairs
- New floor boards.
- 2 underground security car-space.
- Air Conditioner in lounge room and main bedroom.
- Intercom access.
- Gas cooking.