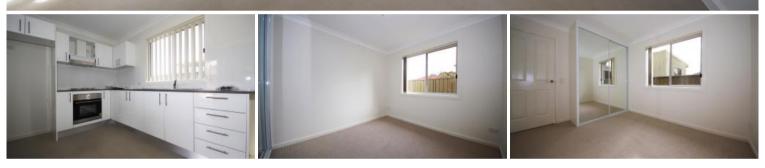

- 2 generous sized bedrooms with built-in wardrobes
- Modern kitchen with stainless steel appliances, electric cook-top and caesar stone bench-top
- Contemporary bathroom with quality fittings and internal laundry facilities
- Open plan lounge & dining areas that open to a sun drenched rear yard
- Manicured landscaped areas and plush like lawns
- Fenced from House in from