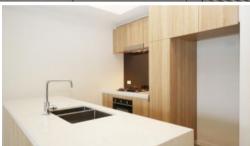

#### PROPERTY FEATURES

- -Large open plan living with ample storage
- -Entertainers balcony with district views
- -Generous sized bedrooms with plush carpet and built-in robes
- -Designer kitchen with stone benchtops and European appliances
- -Sleek designer bathrooms with frameless glass showers
- -Concealed laundry room with dryer
- -Security basement parking
- -Short walk to Green Square Station and East Village Shopping