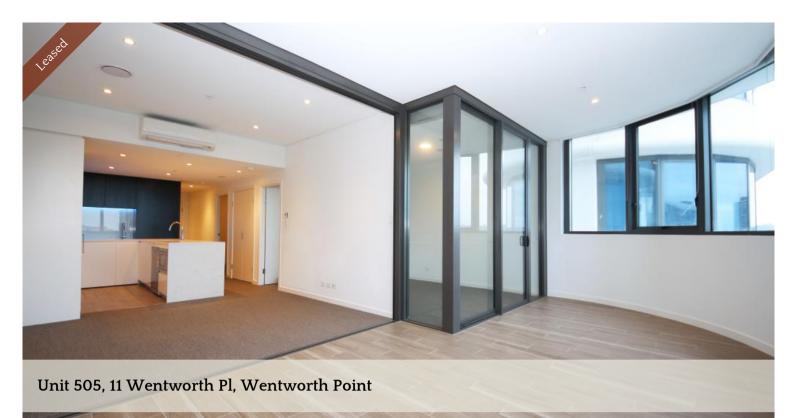

## Marina Square Two Beds with City and water views

Modern and spacious two bedrooms and two bathroom apartment. this property is on top of Marina square shopping centre. This lavish apartment is sure to impress with its stylish interiors including, a modern open planned kitchen, large living and dining. Air conditioning in the living and bedroom, an internal laundry and a large spacious winter balcony. This place is ideal for the young professional or couple. With the Bennelong footbridge at your doorstep which links Wentworth Point to Rhodes, this property is not one you want to miss out on.