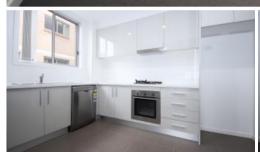

## Modern & Convenient 2 Bedroom Apartment

This beautiful 2 bedroom Apartment conveniently located just a short walk from Waitara Station and Hornsby Westfield Shopping Centre

- Open plan living and dining area
- Sunny balcony
- Modern kitchen with quality stainless steel appliances
- European brand Oven, Gas Stove, Dishwasher, Drier
- Reverse cycle air conditioning
- Large bedrooms with built-ins
- Security Building with security intercom
- Minutes walk to Waitara Train Station, very close to freeway transport, Hornsby Westfield, schools, sports and recreational parks and facilities, and Hornsby Hospital.