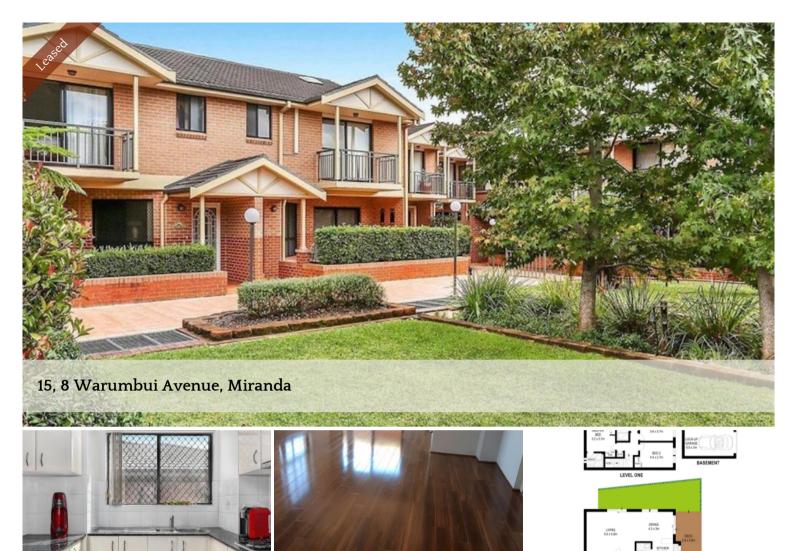

## Spacious townhouse metres from Westfiend Miranda

Defined by a spacious contemporary layout, this townhouse promises an excellent lifestyle choice peacefully set within a beautifully maintained security complex. It enjoys a quiet cul-de-sac address and is a pleasant walk from Miranda Westfield.

- Near new floor board in living room
- Expansive combined living/dining area has dual outdoor access
- Secure and sun soaked northerly courtyard with alfresco deck
- Quality granite kitchen equipped with Blanco gas appliances
- Three bedrooms, two have built-ins, master includes ensuite
- Well presented bathroom includes separate bath and shower
- Large internal laundry with ample storage room and extra w/c
- Single lock-up garage, car wash bay and rare visitor parking
- Central to a range of schools, parks and sporting facilities