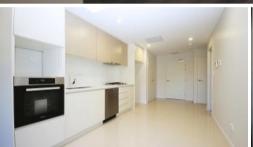

## Highly Convenient and Spacious Single Bedder

Welcome yourself to this absolute beautiful unit with one bedroom. this very apartment comes with a built in wardrobe, spacious bathroom, gas kitchen with dishwasher, dining room, a very large combined dining and living room. It also, internal laundry, air conditioning, security building and security parking. this unit is close to Burwood Westfield, train station

- 1 Generous Sized Bedroom with built in wardrobe.
- Open Plan Living and Dining area.
- Gas Kitchen with Stainless steel appliances.
- Situated in the popular district of Burwood, distances to Westfield Burwood and local amenities.