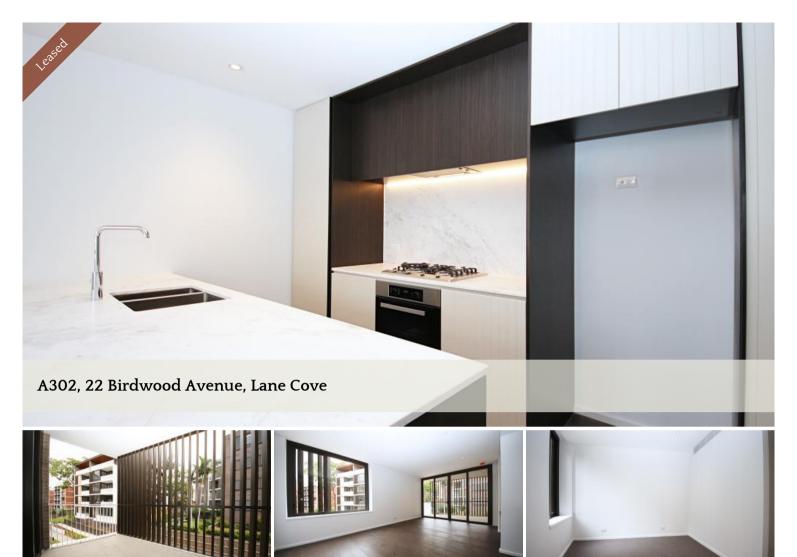

## Brand new Quartet Two Bedrooms

- Beautiful brand new two bedroom apartment, security building
- Natural marble stone benches in kitchen and bathrooms
- Open plan kitchen and living areas with floorboards
- Two good sized bedrooms with built in wardrobes and carpet
- Miele appliances including gas stove and dishwasher
- Ensuite to master bedroom, internal laundry with dryer
- Ducted air con throughout, intercom and lift access
- Spacious covered balcony with glass doors, gas bayonet
- Secure basement parking for one car, storage cage
- Walk to shops, cafes, restaurants and transport