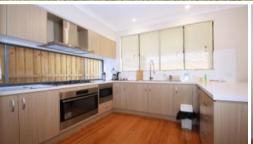

## Property Features:

- Spacious Formal Lounge, Family room & Multifunction room
- ${\hspace{1pt}\text{-}\hspace{1pt}}$  5 Spacious Bedrooms, 4 with built-in wardrobes and Master with walk-in and ensuite
- Gas cooking Kitchen with Ceasar stone bench top and high quality stainless steel appliances, dishwasher & a big walk-in Pantry
- Outdoor Alfresco overlooking expansive, low maintenance yard
- Ducted Air Conditioning
- Garage with remote access