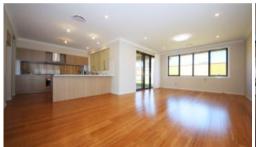

## Property Features:

- Spacious Formal Lounge, Family room & Multifunction room
- ${\hspace{1pt}\text{-}\hspace{1pt}}$  5 Spacious Bedrooms, 4 with built-in wardrobes and Master with walk-in and ensuite
- Gas cooking Kitchen with Ceasar stone bench top and high quality stainless steel appliances, dishwasher & a big walk-in Pantry
- Outdoor Alfresco overlooking expansive, low maintenance yard
- Ducted Air Conditioning
- Garage with remote access