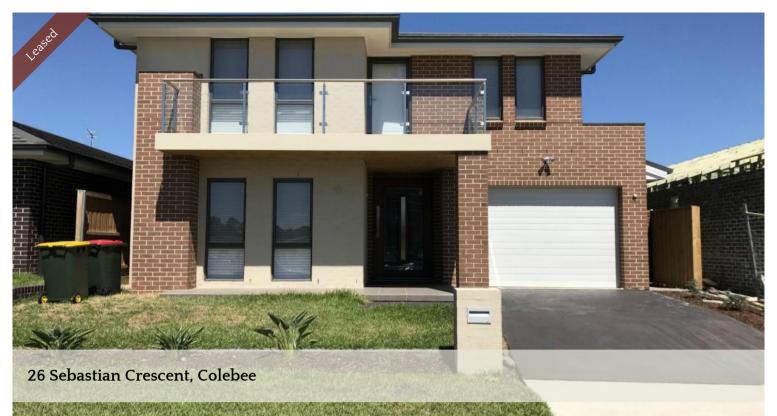

## New Spacious Family Home

This executive style 5 bedroom home located in the sought after Stonecutters Ridge Estate in Colebee.

## Property Features:

- Spacious Formal Lounge, Family room & Multifunction room
- ${\hspace{1pt}\text{-}\hspace{1pt}}$  5 Spacious Bedrooms, 4 with built-in wardrobes and Master with walk-in and ensuite
- Gas cooking Kitchen with Ceasar stone bench top and high quality stainless steel appliances, dishwasher & a big walk-in Pantry
- Outdoor Alfresco overlooking expansive, low maintenance yard
- Ducted Air Conditioning
- Garage with remote access