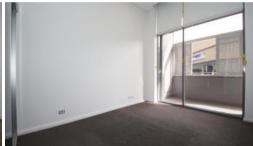

## APARTMENT FEATURES:

- · Oversized 2 bedroom apartments with built-in wardrobes
- · Sleek designer kitchen with Caesarstone benchtop and porcelain splashback, dual sink, polyurethane cabinetry with soft-closing drawers, stainless-steel European Miele dishwasher, microwave, cooktop, oven & slimline ducted rangehood
- · Stylish open plan living areas with timber look tiles throughout
- · Luxurious contemporary bathrooms boasting frameless glass shower, some with bathtubs, wall-hung mirrored cabinetry, basin & toilet suite
- · Integrated reverse cycle air-conditioning
- · Internal laundry with dryer
- · Provisions for broadband internet and pay TV\*