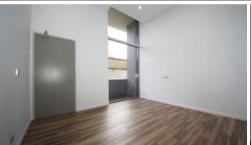

## APARTMENT FEATURES:

- · Oversized 2 bedroom apartments with built-in wardrobes
- · Sleek designer kitchen with Caesarstone benchtop and porcelain splashback, dual sink, polyurethane cabinetry with soft-closing drawers, stainless-steel European Miele dishwasher, microwave, cooktop, oven & slimline ducted rangehood
- · Stylish open plan living areas with timber look tiles throughout
- · Luxurious contemporary bathrooms boasting frameless glass shower, some with bathtubs, wall-hung mirrored cabinetry, basin & toilet suite
- · Integrated reverse cycle air-conditioning
- · Internal laundry with dryer
- · Provisions for broadband internet and pay TV\*