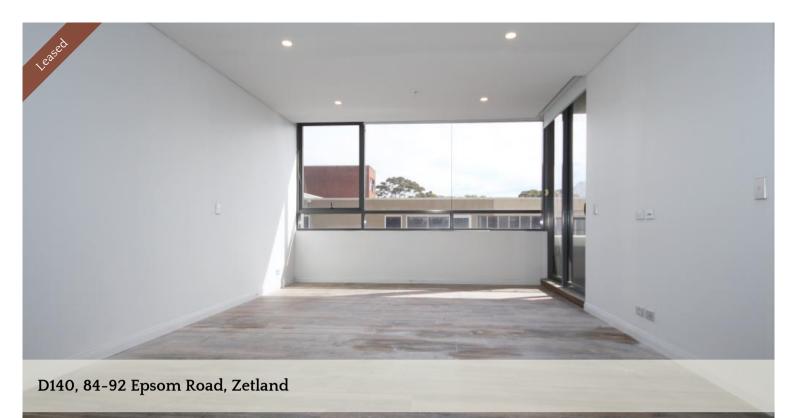

## LUXURY 2 BEDROOM APARTMENT IN THE THRIVING HUB ZETLAND with

Designer Apartments, Many with Storage | Close to Train Station & Shopping Centre | Onsite Building Management | Gymnasium | Indoor Heated Lap Pool, Spa & Sauna | Rooftop Sky Garden & BBQ Area | Onsite Retail

## APARTMENT FEATURES:

- · Oversized 2 bedroom apartments with built-in wardrobes
- · Sleek designer kitchen with Caesarstone benchtop and porcelain splashback, dual sink, polyurethane cabinetry with soft-closing drawers, stainless-steel European Miele dishwasher, microwave, cooktop, oven & slimline ducted rangehood
- · Stylish open plan living areas with timber look tiles throughout
- · Luxurious contemporary bathrooms boasting frameless glass shower, some with bathtubs, wall-hung mirrored cabinetry, basin & toilet suite
- · Integrated reverse cycle air-conditioning
- · Internal laundry with dryer
- · Provisions for broadband internet and pay TV\*