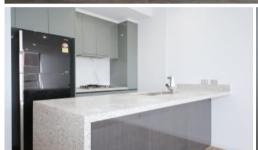

## APARTMENT FEATURES:

- · Oversized 2 bedroom apartments with built-in wardrobes
- · Sleek designer kitchen with Caesarstone benchtop and porcelain splashback, dual sink, polyurethane cabinetry with soft-closing drawers, stainless-steel European Miele dishwasher, microwave, cooktop, oven & slimline ducted rangehood
- · Stylish open plan living areas with timber look tiles throughout
- · Luxurious contemporary bathrooms boasting frameless glass shower, some with bathtubs, wall-hung mirrored cabinetry, basin & toilet suite
- · Integrated reverse cycle air-conditioning
- · Internal laundry with dryer
- · Provisions for broadband internet and pay TV\*