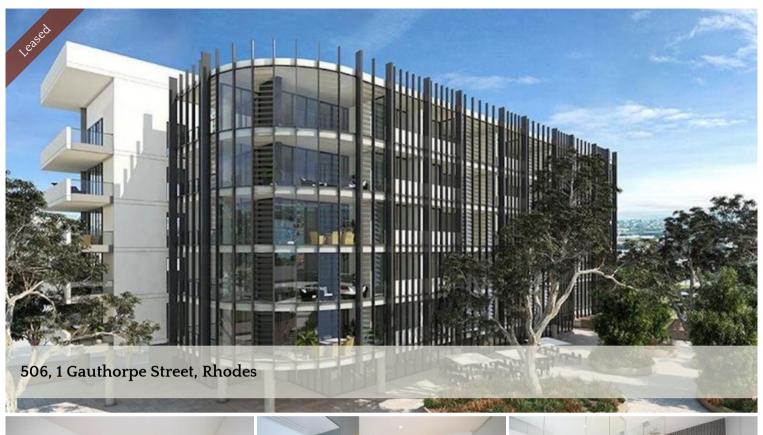

## North Face Stunning 2 Bedroom Apartment with...

Features include

- · Spacious balcony with winter garden
- · Double glazed windows and insulation offer quiet and comfort
- · Quality kitchen appliances including oven, microwave and gas cook top
- · Both bedrooms with built in wardrobe
- · Modern bathrooms with bathtub
- · Reverse cycle air-conditioning
- · Separate laundry with dryer
- · 1 secure car space with storage
- $\cdot$  Everything at your doorstep only a minute to walk to Rhodes waterside and shopping centre
- · Also minutes walk to Rhodes train station