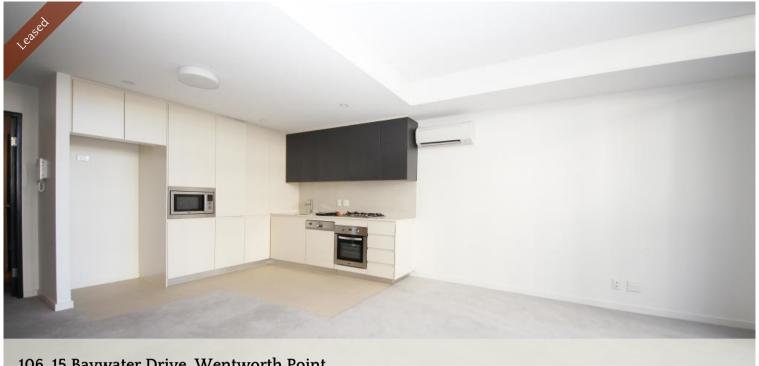

## Spacious 1 Bedroom with Big Courtyard

This lovely ground floor modern apartment boasts a spacious internal area of over 60sqm with fantastic courtyard. It is one of the largest 1 bedroom units available in this complex.

- Open plan living and dining area
- Sunny and private balcony
- Modern kitchen with quality stainless steel appliances
- Oven, Gas Stove, Microwave, Dishwasher, Drier & Air Conditioner
- Large bedroom with built-ins
- Security Building with security intercom
- Bus at the door directly to Rhodes, Olympic Park, Strathfield and Burwood
- Ferries to Sydney CBD and Parramatta
- 14km from Sydney CBD and 8km from Parramatta CBD
- Short drive to large retail and dining precincts including Rhodes, Top Ryde and Parramatta
- On-site state of the art facilities (Pulse Club), including gym, indoor heated swimming pool, tennis court.