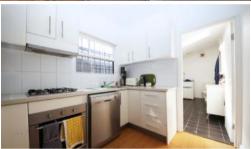

- 3 bedrooms with built-in robes
- Master with a traditional balcony
- Spacious living and dining rooms
- Bright stone-topped gas kitchen
- Integrated stainless steel appliances
- Large north facing rear courtyard with rear lane access
- Family sized bathroom with laundry
- Paddington Public School catchment
- Quiet street off Moore Park Road
- Stroll to cafes, galleries and theatres
- Short walk to Woollahra village and easy access to the city and beaches