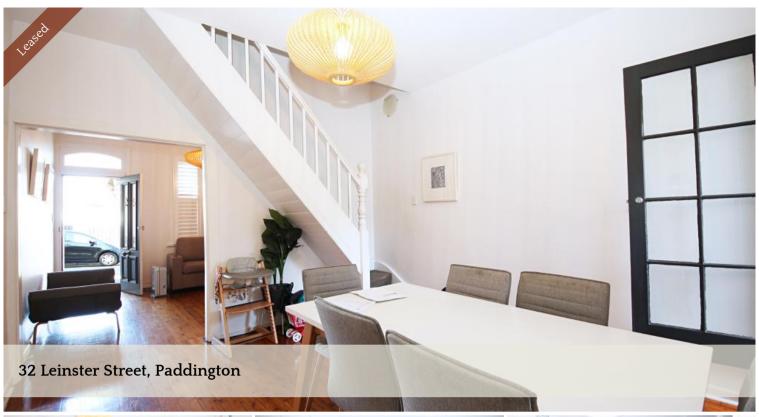

## Sunlit and Stylish Family-sized Terrace with a Deep North-facing Courtyard

This Victorian terrace is a combination of classic charm with contemporary style. It is tucked away in a one-way enclave between cosmopolitan Oxford Street and the leafy tranquility of Centennial Park. Separate living and dining rooms lead through to a smart modern kitchen with all three bedrooms on the upper level and the master capturing leafy streetscape views from an iron lace balcony. Delight in the convenience of its central location, 200m to village life and a short stroll to the SCG and Entertainment Quarter.

- 3 bedrooms with built-in robes
- Master with a traditional balcony
- Spacious living and dining rooms
- Bright stone-topped gas kitchen
- Integrated stainless steel appliances
- Large north facing rear courtyard with rear lane access
- Family sized bathroom with laundry
- Paddington Public School catchment
- Quiet street off Moore Park Road
- Stroll to cafes, galleries and theatres
- Short walk to Woollahra village and easy access to the city and beaches