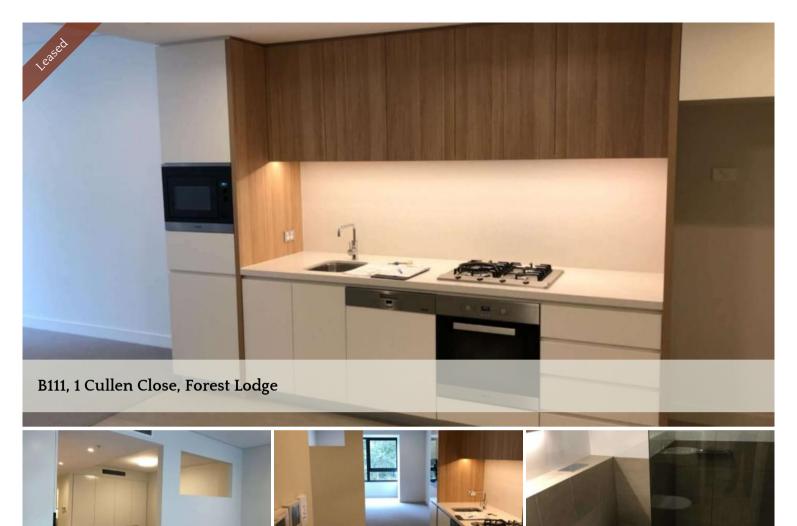

Conveniently located roughly 3Kms next to the CBD, University of Sydney, UTS and convenience amenities. This cleverly designed Single Bedder offers a Spacious Open Plan Living and Dining area.

- Fully Spacious Single Bedroom with Built-in Robes
- Convenience Combined living and dining area
- Modernised Stone Kitchen integrated with Stainless Steel Gas Appliances
- Luxurious Bathroom
- Private and convenient Internal Laundry
- Ducted air conditioning for all year, all seasons.