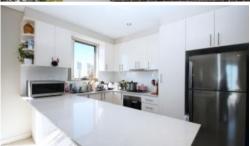

- · Good sized bedrooms both with built-in robes with fully floor tile
- Ensuite with walkin robes from master
- $\cdot$  Gourmet chefs kitchen with stone bench tops & gas cooking
- · Open plan living & kitchen spaces lead to 360 degrees balcony
- · Stunning main bathroom with bath plus internal laundry
- · Undercover two security car space
- · Walk to all Burwood amenities.