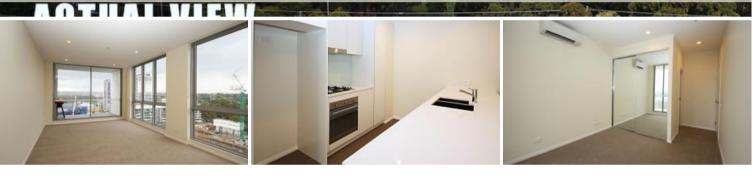

- Open plan living and dining area
- Oven, Gas Stove, Dishwasher, Drier & Air Conditioner
- Modern kitchen with wide stone bench top and quality stainless steel appliances
- Large bedrooms with built-ins
- 2 x Sunny balcony
- Security Building with security intercom
- Locked up storage