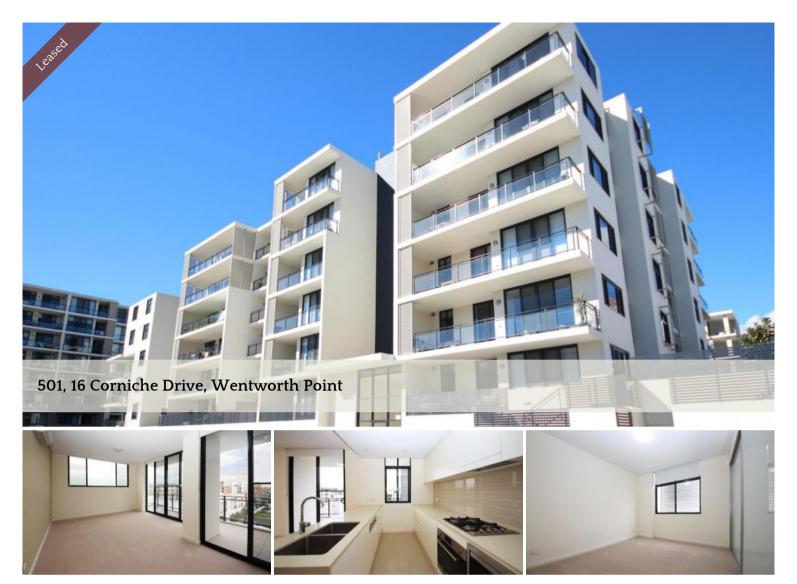

## Modern 2 Bedroom Apartment with 2 Car Spaces

Nice Garden & Pool view. This modern 6th Level 2 Bedroom 2 Car Spaces apartment offers you waterside life style and resort-style facilities to make your life more enjoyable.

- Open plan living and dining area
- Huge sunny balcony
- Modern kitchen with wide stone bench top and quality stainless steel appliances
- 2 Large bedrooms with built-ins
- 2 bathrooms, ensuite to master bedroom with top quality finishes
- Security Building with security intercom
- Bus at the door directly to Olympic Park station, Strathfield and Burwood
- Ferries to Sydney CBD and Parramatta