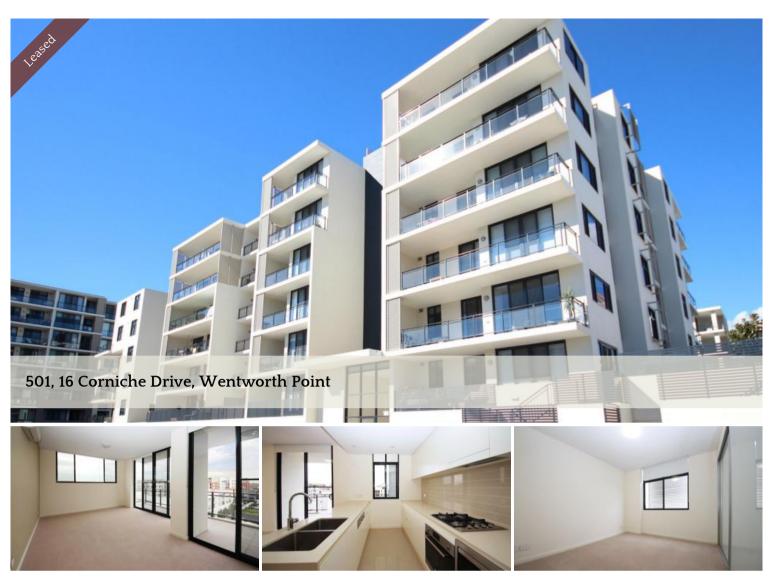

## Modern 2 Bedroom Apartment with 2 Car Spaces

Absolute amazing Garden & Pool view. This modern 6th Level 2 Bedroom 2 Car Spaces apartment offers you waterside life style and resort-style facilities to make your life more enjoyable.

- Open plan living and dining area
- Huge sunny balcony
- Modern kitchen with wide stone bench top and quality stainless steel appliances
- 2 Large bedrooms with built-ins
- 2 bathrooms, ensuite to master bedroom with top quality finishes
- Security Building with security intercom
- Bus at the door directly to Olympic Park station, Strathfield and Burwood
- Ferries to Sydney CBD and Parramatta