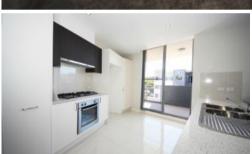

## Near New Huge 2 Bedroom + 2 Car Spaces

Rare opportunity to live in this Modern and Quiet apartment so close to West Ryde Station. Spacious 2 Bedroom Apartment with big balcony.

- Open plan living and dining area
- Sunny & Park Facing balcony
- Modern kitchen with wide stone bench top and quality stainless steel appliances
- Internal Laundry
- Oven, Gas Stove, Dishwasher, Drier & Air Conditioner
- Large bedrooms with built-ins
- With security intercom and internal security system
- 3 minutes walk to Station, Shoppings & Restaurants
- Short drive to large retail and dining precincts including Rhodes, Top Ryde and Macquarie Centre