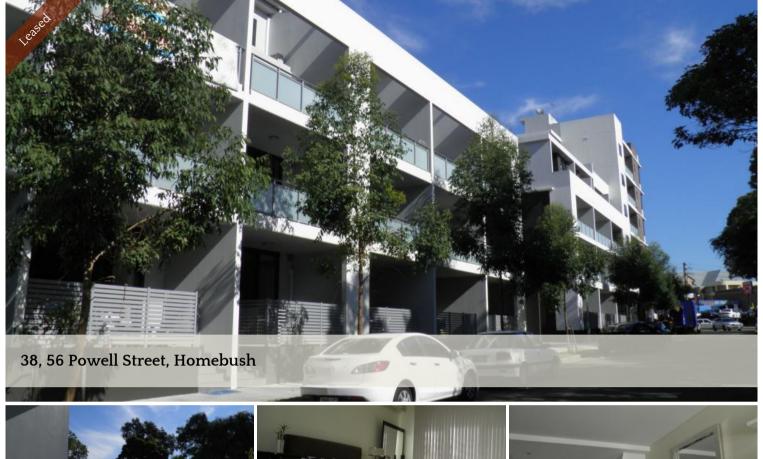

Fully Furnished Spacious 3 bedroom maisonette...

Spacious 140sqm fully furnished three high ceiling bedroom maisonette apartment in security building

Extra large lounge and dining area, ensuite, built in wardrobe in all bedrooms, large balcony, internal laundry.