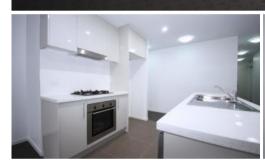

## Modern & Convenient 3 Bedroom Apartment

Beautiful 3 bedroom Apartment conveniently located just a short walk from Station.

- Open plan living and dining area
- Sunny balcony
- Modern kitchen with quality stainless steel appliances
- New European brand Oven, Gas Stove, Dishwasher, Drier
- Reverse cycle air conditioning
- Large bedrooms with built-ins
- Security Building with security intercom
- Minutes walk to Waitara Train Station, very close to freeway transport, Hornsby Westfield, schools, sports and recreational parks and facilities, and Hornsby Hospital.