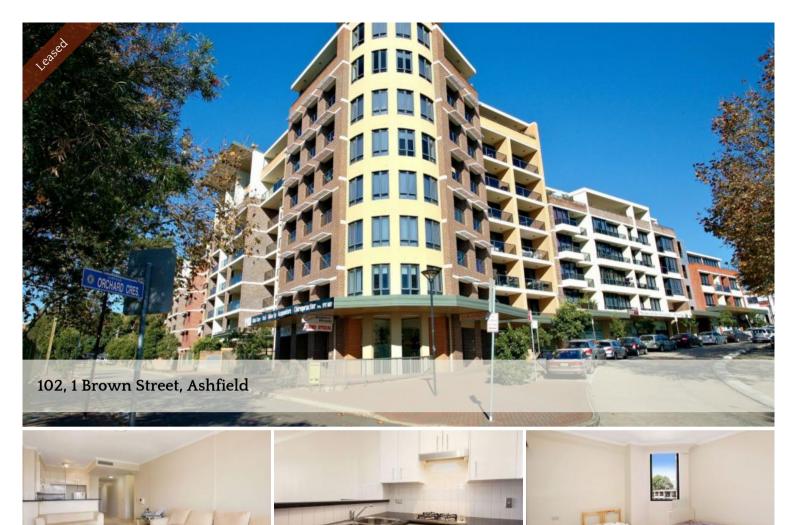

## Spacious & Modern One Bedroom

- Spacious 1 bedroom apartment with a huge bedroom.
- North & South dual aspect allows natural sunlight and breeze
- Balcony with lots of sunlight
- Bedroom quietly facing garden
- Minutes walk to Train Station/Bus Stop/Taxi Stand
- Pool, Spa, Sauna, Gym & BBQ
- On-site Manger, Security Access & Security Night Patrols
- Superb flow-through design
- Separate Laundry & Open Kitchen
- Ducted Air-conditioning
- Gas Cooking
- Lift Access
- Intercom system

🛏 1 🔊 1 🛱 1

Price Property Type Property ID Deposit Taken Rental 658