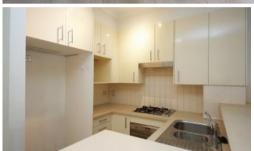

## Spacious 1 Bedroom Apartment with ensuite next...

- Big living area and open kitchen
- Bedrooms quietly facing garden
- 1 Minute walk to Station/Bus Stop/Taxi Stand & Shopping
- Pool, Spa, Sauna, Gym & BBQ
- On-site Manger & Security Access
- Superb flow-through design
- Hideaway Laundry & Open Kitchen
- Ducted Air-conditioning
- Gas Cooking
- Lift Access
- Intercom system
- Carspace included