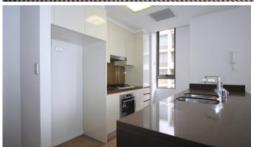

## Features:

- Cleverly combined Open Lounge and Dining areas
- ${\operatorname{\mathsf{-2}}}$  Spacious Bedrooms with Mirrored Built-in Wardrobes + Master Bedroom with En-suite
- Designated Study Nook with Windows
- Ducted Air Conditioning
- Modern Gas-Cooking Kitchen with Caesarstone Bench
- Internal Laundry with Premium Washing Machines included
- Stainless Steel Appliances including Gas Cooking & Dishwasher
- Security Access & Car Space
- Minute drives to nearby reputable Primary Schools & High Schools
- Common Facilities: Sauna, Swimming Pool, Spa, Gym, Tennis courts and an Enterntainment Playground
- On-site Child Care Centre