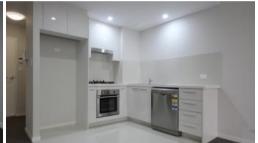

## Brand New & Convenient 1 Bedroom Apartment

Modern and near new 1 bedroom Apartment conveniently located just a short walk from Station.

- Open plan living and dining area
- Sunny balcony
- Modern kitchen with quality stainless steel appliances
- European brand Oven, Gas Stove, Dishwasher, Drier
- Reverse cycle air conditioning
- Large bedrooms with built-ins
- Security Building with security intercom
- Minutes walk to Waitara Train Station, very close to freeway transport, Hornsby Westfield, schools, sports and recreational parks and facilities, and Hornsby Hospital.