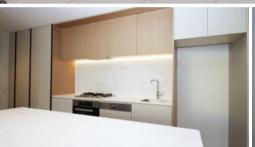

## Brand new Quartet One Bedroom with Larger Yard

- Beautiful brand new one bedroom apartment, security building
- Natural marble stone benches in kitchen and bathrooms
- Open plan kitchen and living areas with floorboards
- Good sized bedrooms with built in wardrobes and carpet
- Miele appliances including gas stove and dishwasher
- Internal laundry with dryer
- Ducted air con throughout, intercom and lift access
- Spacious covered balcony with glass doors, gas bayonet
- Secure basement parking for one car, storage cage
- Walk to shops, cafes, restaurants and transport