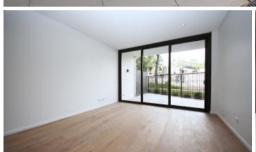

## Brand new Quartet One Bedroom with Larger Yard

- Beautiful brand new one bedroom apartment, security building
- Natural marble stone benches in kitchen and bathrooms
- Open plan kitchen and living areas with floorboards
- Good sized bedrooms with built in wardrobes and carpet
- Miele appliances including gas stove and dishwasher
- Internal laundry with dryer
- Ducted air con throughout, intercom and lift access
- Spacious covered balcony with glass doors, gas bayonet
- Secure basement parking for one car, storage cage
- Walk to shops, cafes, restaurants and transport