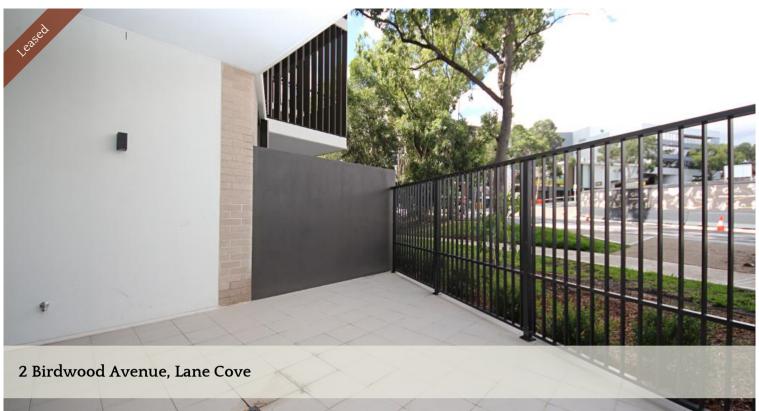

## Brand new Quartet One Bedroom with Larger Yard

- Beautiful brand new one bedroom apartment, security building
- Natural marble stone benches in kitchen and bathrooms
- Open plan kitchen and living areas with floorboards
- Good sized bedrooms with built in wardrobes and carpet
- Miele appliances including gas stove and dishwasher
- Internal laundry with dryer
- Ducted air con throughout, intercom and lift access
- Spacious covered balcony with glass doors, gas bayonet
- Secure basement parking for one car, storage cage
- Walk to shops, cafes, restaurants and transport