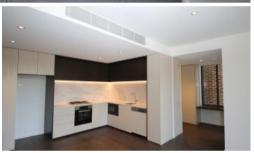

## Quartet One Bedroom Plus Study (402, 18 Birdwood Ave)

- Beautiful one bedroom apartment, security building
- Natural marble stone benches in kitchen and bathrooms
- Open plan kitchen and living areas with floorboards
- Good sized bedrooms with built in wardrobes and carpet
- Miele appliances including gas stove and dishwasher
- Internal laundry with dryer
- Ducted air con throughout, intercom and lift access
- Spacious covered balcony with glass doors, gas bayonet
- Secure basement parking for one car, storage cage
- Walk to shops, cafes, restaurants and transport