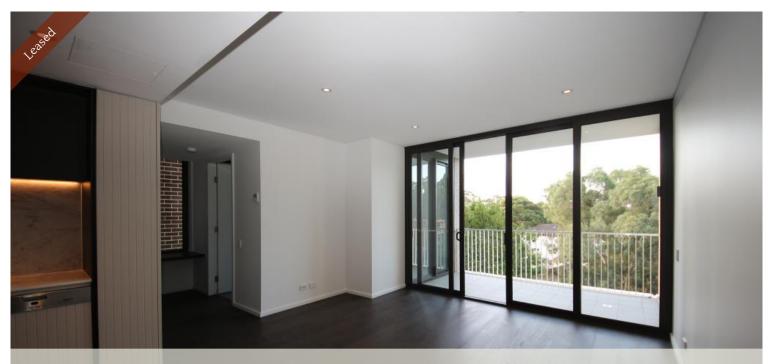

## Quartet One Bedroom Plus Study (402, 18 Birdwood Ave)

- Beautiful one bedroom apartment, security building
- Natural marble stone benches in kitchen and bathrooms
- Open plan kitchen and living areas with floorboards
- Good sized bedrooms with built in wardrobes and carpet
- Miele appliances including gas stove and dishwasher
- Internal laundry with dryer
- Ducted air con throughout, intercom and lift access
- Spacious covered balcony with glass doors, gas bayonet
- Secure basement parking for one car, storage cage
- Walk to shops, cafes, restaurants and transport