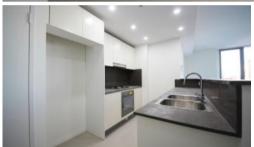

- Large sunlit lounge room and bedrooms
- ${\operatorname{\mathsf{-}}}$  Open plan Gourmet kitchens with brand new stainless steel gas cook top, dishwasher, and range hood
- Ducted air conditioning throughout
- Secured lift access
- Secure undercover parking with remote access and intercom
- Minutes Drive to M4, Westmead hospital.