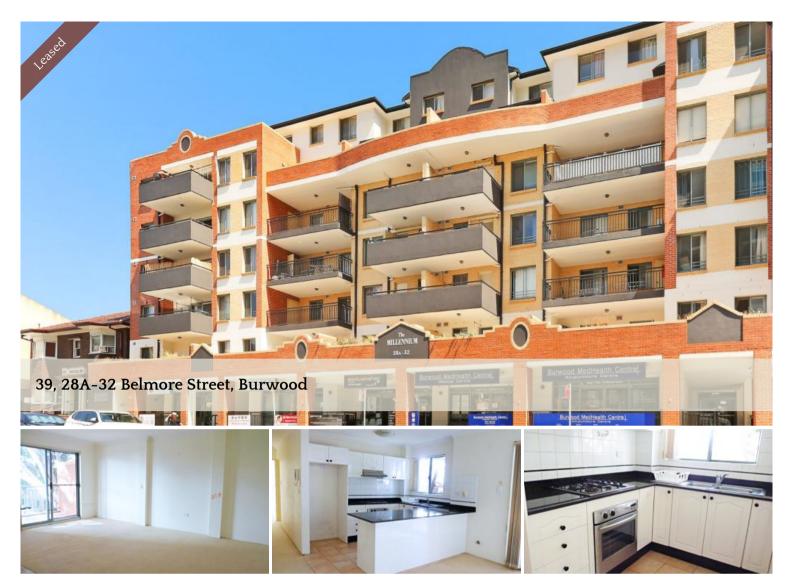

## Two Bedroom Apartment in the Centre of Burwood

 $\label{thm:excellent} \textbf{Excellent location two bedroom apartment in the heart of Burwood.}$ 

Situated directly opposite to Burwood Plaza, Woolworths, high position with good size living room opening to balcony. Master bedroom with ensuite, modern kitchen and big laundry room, intercom and security car space.

Short walk to train station and Westfield shopping centre

The above information provided has been furnished to us by the vendor/s. We have not verified whether or not that information is accurate and do not have any belief in one way or the other in its accuracy. We do not accept any responsibility to any person for its accuracy and do no more than pass it on. All interested parties should make and rely upon their own inquiries in order to determine whether or not this information is in fact accurate.

**=** 2 **2 3** 2 **4** 1

Price Deposit Taken
Property Type Rental
Property ID 575