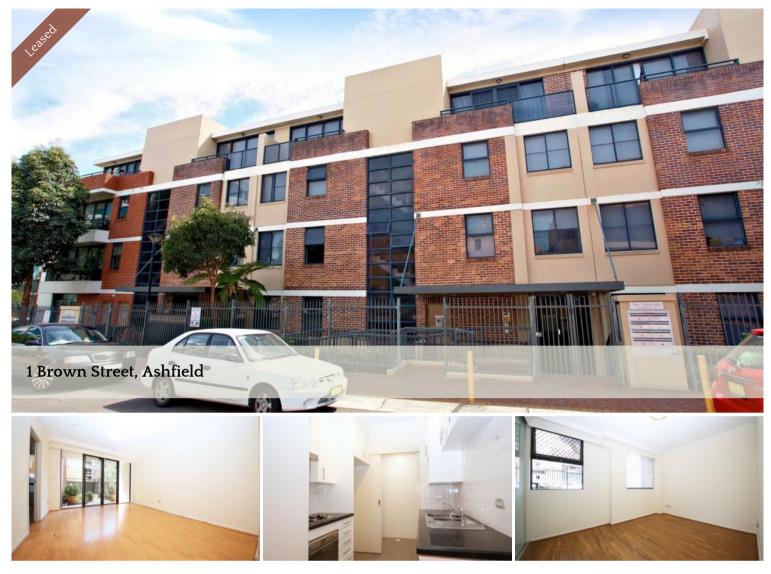

## 2 bedroom apartment

- Ground Floor 2 bedroom apartment with private courtyard
- Superb flow-through design, Internal Laundry, Ducted Air-conditioning
- Open plan kitchen with high quality stone bench tops and stainless steel appliances with gas cooking
- Security Intercom Access, Lift Access, Security Night Patrol, On-site Building Manager
- Indoor Heated Pool, Spa, Gym, Sauna, BBQ Facility and Community Room
- Laminate Flooring

🛏 2 🔊 2 🛱 1

| Price         |  |
|---------------|--|
| Property Type |  |
| Property ID   |  |

\$630 per week Rental 571